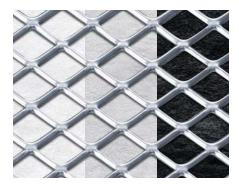

## Pattern Information

■ SQUARELINE Standard
Chrome Metal with White, Light Grey
or Black Fleece Backer

■ SQUARELINE Standard

White Metal with White, Light Grey
or Black Fleece Backer

■ SQUARELINE Standard