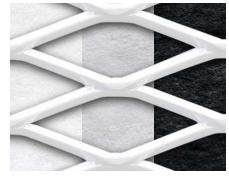

## Pattern Information

■ SQUARELINE Standard
Chrome Metal with White, Light Grey
or Black Fleece Backer

■ SQUARELINE Standard

White Metal with White, Light Grey
or Black Fleece Backer

■ SQUARELINE Standard