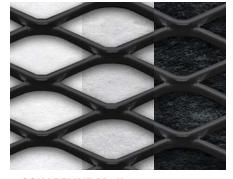

Black Metal with White, Light Grey
or Black Fleece Backer

■ SQUARELINE Medium
Chrome Metal with White, Light Grey
or Black Fleece Backer

■ SQUARELINE Medium

White Metal with White, Light Grey
or Black Fleece Backer