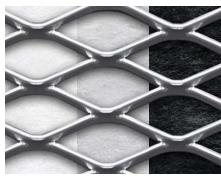

■ SQUARELINE Medium

Black Metal with White, Light Grey
or Black Fleece Backer

■ SQUARELINE Ultra
Chrome Metal with White, Light Grey
or Black Fleece Backer

■ SQUARELINE Ultra
White Metal with White, Light Grey
or Black Fleece Backer

■ SQUARELINE Ultra

Black Metal with White, Light Grey
or Black Fleece Backer

Colors do not necessarily reflect the actual color of the product. For product samples, call or e-mail us.