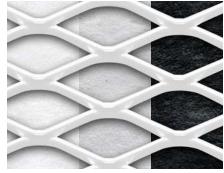

## Pattern Information

■ SQUARELINE Standard
Chrome Metal with White, Light Grey
or Black Fleece Backer

■ SQUARELINE Standard

White Metal with White, Light Grey
or Black Fleece Backer

■ SQUARELINE Standard