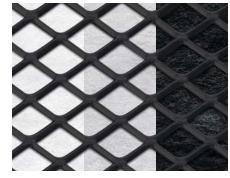

Black Metal with White, Light Grey
or Black Fleece Backer

■ SQUARELINE Medium
Chrome Metal with White, Light Grey
or Black Fleece Backer

■ SQUARELINE Medium

White Metal with White, Light Grey
or Black Fleece Backer

■ SQUARELINE Medium

Black Metal with White, Light Grey
or Black Fleece Backer

■ SQUARELINE Ultra
Chrome Metal with White, Light Grey
or Black Fleece Backer

■ SQUARELINE Ultra
White Metal with White, Light Grey
or Black Fleece Backer