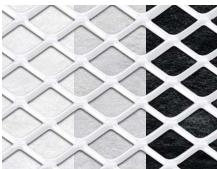

## Pattern Information

■ SQUARELINE Standard
Chrome Metal with White, Light Grey
or Black Fleece Backer

■ SQUARELINE Standard

White Metal with White, Light Grey
or Black Fleece Backer

■ SQUARELINE Standard

Black Metal with White, Light Grey
or Black Fleece Backer

■ SQUARELINE Medium
Chrome Metal with White, Light Grey
or Black Fleece Backer

■ SQUARELINE Medium

White Metal with White, Light Grey
or Black Fleece Backer