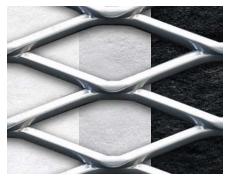

## Pattern Information

■ SQUARELINE Standard
Chrome Metal with White, Light Grey
or Black Fleece Backer

■ SQUARELINE Standard

White Metal with White, Light Grey
or Black Fleece Backer

■ SQUARELINE Standard